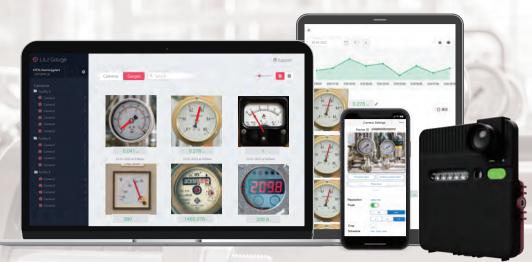

# **Solution for daily visual inspections**

LiLz Gauge allows you to visually inspect remote locations from your office or home with an IoT camera that requires no power or network installation. Our IoT camera has a battery life of three years when photoshooting three times per day\*. It can be easily installed anywhere outdoors, indoors, and in dark locations, and is reasonably priced. LiLz Gauge has a complete set of features needed to improve inspection efficiency, including AI-based automatic reading of gauge values, data export, and threshold alerts. LiLz Gauge is a great fit for those who want to reduce the cost of daily inspections.

## 🔁 LILZ GAUGE AI service

AI cloud service that can automatically read any analog gauges value.

The global model will be available in Summer 2023!