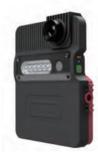

### IoT camera with 3-years battery life, also offering explosion-proof support

### **Main Specifications**

ATEX directives II 2D Ex ic IIC T4 Gc II 2G Ex ic IIIC T135°C Dc Body size: 150mm x 123mm x 14.6mm Weight: approx. 500g Dustproof / Waterproof: IP65 Data communication: Uplink: LTE Cat.1 Downlink: Bluetooth® 5 long range Resolution: 320 x 240 ~ 2560 x 1920 FOV : 90°. Operating environment: temperature  $-10^{\circ}C \sim 50^{\circ}C$ , Humidity 20% ~ 80% Tripod screw hole: 1/4-20 UNC x 4 iOS application: iOS12 and above