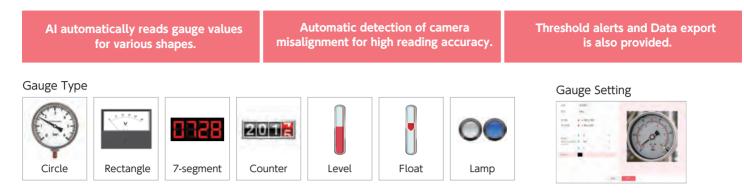

# **Solution for daily visual inspections**

LiLz Gauge allows you to visually inspect remote locations from your office or home with an IoT camera that requires no power or network installation. Our IoT camera has a battery life of three years when photoshooting three times per day\*. It can be easily installed anywhere outdoors, indoors, and in dark locations, and is reasonably priced. LiLz Gauge has a complete set of features needed to improve inspection efficiency, including AI-based automatic reading of gauge values, data export, and threshold alerts. LiLz Gauge is a great fit for those who want to reduce the cost of daily inspections.

## 🔁 LILZ GAUGE AI service

AI cloud service that can automatically read any analog gauges value.

The global model will be available in Summer 2023!