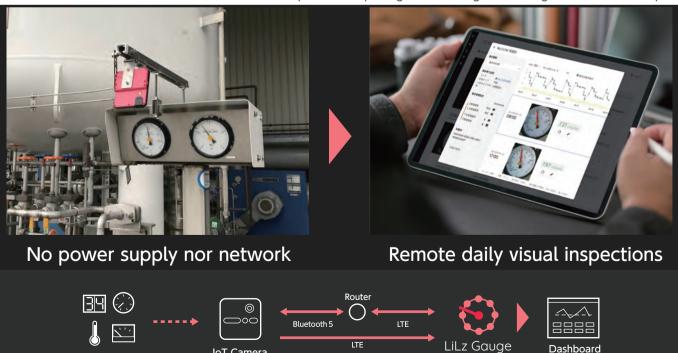

# **Solution for daily visual inspections**

LiLz Gauge allows you to visually inspect remote locations from your office or home with an IoT camera that requires no power or network installation. Our IoT camera has a battery life of three years when photoshooting three times per day\*. It can be easily installed anywhere outdoors, indoors, and in dark locations, and is reasonably priced. LiLz Gauge has a complete set of features needed to improve inspection efficiency, including AI-based automatic reading of gauge values, data export, and threshold alerts. LiLz Gauge is a great fit for those who want to reduce the cost of daily inspections.

IoT Camera

(Battery-powered)

Analog gauges

\*Battery life varies depending on the shooting resolution, signal conditions and temperature

AI cloud service